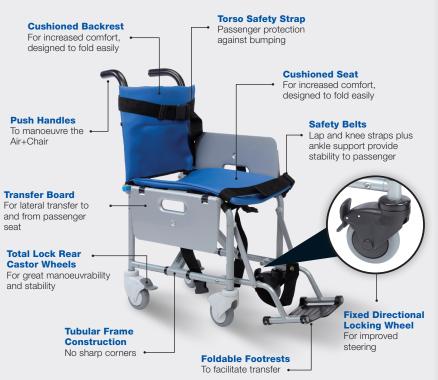

## **On-board Transit Chair**

**Air+Chair** is the unique lightweight narrow aisle on-board transit chair for the mobility impaired, permitting movement around aircraft during flight. It is equally practical for providing mobility on board other forms of transport.

V

Lightweight - Ideal on-board storage

Foldable sides for ease of passenger transfer

V

Flame retardant - Tested to FAA Regulation

Fully tested to 250kg

Foldable backrest

ISO 13485 : 2003 UKAS Accreditation

(V)

Versatile - Use along narrow aisles

Non-slip wipe clean cushion

Compact design - can be wheeled or carried.

Backrest, seat and footrests all easily fold flat.

Aircraft

**Trains** 

Ships

# **On-board Transit Chair**

Transfer boards fold flat to facilitate transfer. Also provides side arm protection during transit.

Two part movement for ease of folding and compact storage.